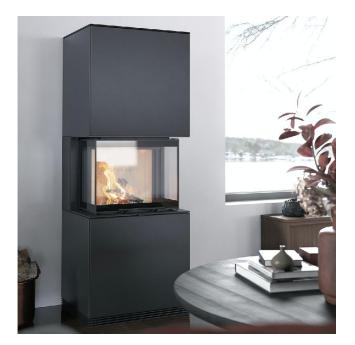

## Contura i61

| Rated power rating         | 6kW                |
|----------------------------|--------------------|
| Heating capacity           | ~375m <sup>3</sup> |
| Weight                     | 195kg              |
| Diameter / Flue gas outlet | 150Ø               |
| Warranty                   | 2 years            |

| Accessories                                                | Reference | Awards |
|------------------------------------------------------------|-----------|--------|
| Rack for storing wood                                      | 50.9728   |        |
| Heat accumulator 55 kg                                     | 50.9729   |        |
| Steel cover panel (black/white) for loose lay installation | 50.9730   |        |
| Outside air connection ø100mm                              | 50.9731   |        |
|                                                            |           |        |
| Variants                                                   | Reference | Awards |
| Contura i61<br>Stove colour: White                         | 50.9724   |        |
| Contura i61<br>Stove Color: Black                          | 50.9725   |        |
| Contura i61T<br>Soapstone cladding                         | 50.9726   |        |
|                                                            |           |        |