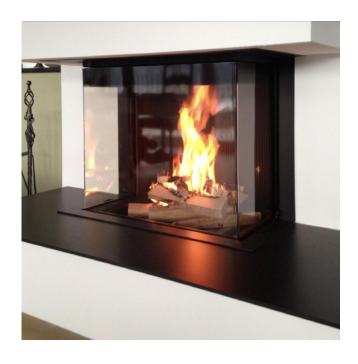

## M-Design Argento 860DC

| Dimensions                 | 860 x 448 x 330 |  |
|----------------------------|-----------------|--|
| Rated power rating         | 11kW            |  |
| Weight                     | 270kg           |  |
| Diameter / Flue gas outlet | 250Ø            |  |

## M-Design Argento 860DC

Argento 860DC Without interior Including mounting frame

54.9594