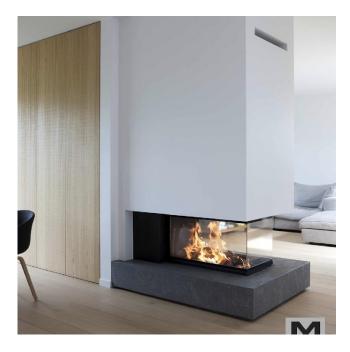

## M-Design Luna Diamond 1000RD

| Dimensions                 | 500 x 450 x 1000<br>mm |
|----------------------------|------------------------|
| Rated power rating         | 15kW                   |
| Weight                     | 380kg                  |
| Diameter / Flue gas outlet | 250Ø                   |

## M-Design Luna Diamond 1000RD