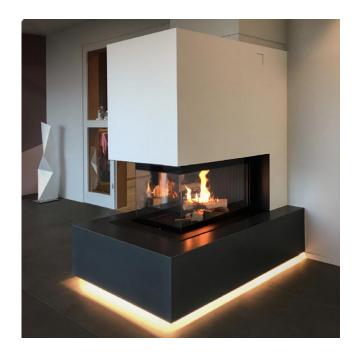

## M-Design Luna Diamond 750RD

| Dimensions                 | 500 x 450 x 750<br>mm |
|----------------------------|-----------------------|
| Rated power rating         | 14kW                  |
| Weight                     | 330kg                 |
| Diameter / Flue gas outlet | 250Ø                  |

## M-Design Luna Diamond 750RD