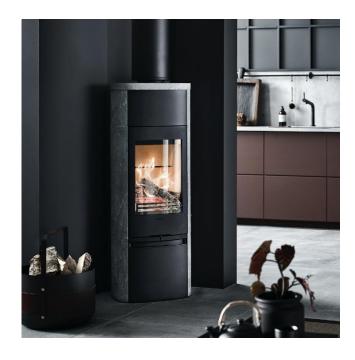

## Contura 890T

| Rated power rating         | 5kW                |
|----------------------------|--------------------|
| Heating capacity           | ~300m <sup>3</sup> |
| Weight                     | 150kg              |
| Diameter / Flue gas outlet | 150Ø               |
| Warranty                   | 2 years            |

| Accessories                                                                   | Reference | Awards |
|-------------------------------------------------------------------------------|-----------|--------|
| Self-closing reserve door, grey steel                                         | 50.9333   |        |
| Outside air supply kit                                                        | 50.9335   | _      |
| Accumulator 25kg                                                              | 50.9338   | _      |
|                                                                               |           | _      |
| Variants                                                                      | Reference | Awards |
| Contura 890t - Grey<br>Stove color: Grey Cast iron door, soapstone cladding   | 50.9319   |        |
| Contura 890t - Black<br>Stove color: Black Cast iron door, soapstone cladding | 50.9320   | _      |
| Contura 890tg - Black<br>Stove color: Black Glass door, soapstone cladding    | 50.9321   |        |