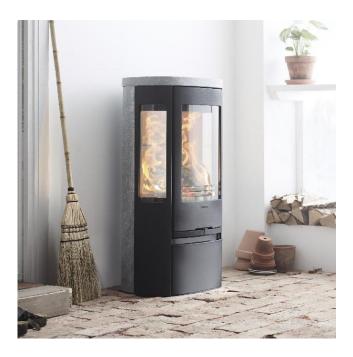

## Contura 856T

| Rated power rating         | 5kW                |
|----------------------------|--------------------|
| Heating capacity           | ~300m <sup>3</sup> |
| Weight                     | 105kg              |
| Diameter / Flue gas outlet | 150Ø               |
| Warranty                   | 2 years            |

| Accessories                                                                   | Reference | Awards |
|-------------------------------------------------------------------------------|-----------|--------|
| Self-closing reserve door, grey steel                                         | 50.9333   |        |
| Outside air supply kit                                                        | 50.9335   |        |
|                                                                               |           |        |
| Variants                                                                      | Reference | Awards |
| Contura 856t - Grey<br>Stove color: Grey Cast iron door, soapstone cladding   | 50.9292   |        |
| Contura 856t - Black<br>Stove color: Black Cast iron door, soapstone cladding | 50.9293   |        |
| Contura 856tg - Black<br>Stove color: Black Glass door, soapstone cladding    | 50.9294   |        |