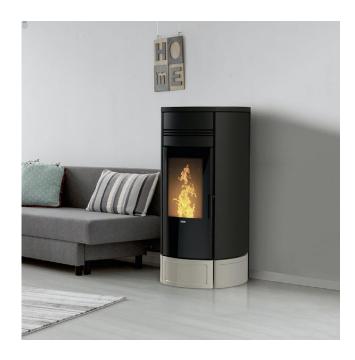

## Klover STYLE 180 DUO

| Rated power rating         | 21.9kW  |
|----------------------------|---------|
| Heating capacity           | ~540m³  |
| Weight                     | 240kg   |
| Tank capacity              | 25kg    |
| Diameter / Flue gas outlet | 100Ø    |
| Warranty                   | 5 years |

## Klover STYLE 180 DUO

Available online at : https://carronlugon.ch/a/9130/