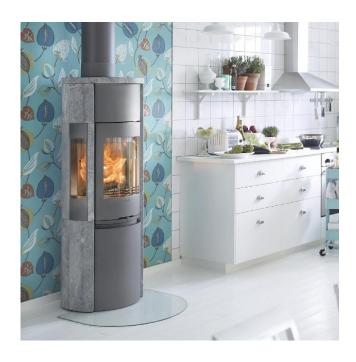

## Contura 596T

| Rated power rating         | 5kW                |
|----------------------------|--------------------|
| Heating capacity           | ~300m <sup>3</sup> |
| Weight                     | 220kg              |
| Diameter / Flue gas outlet | 150Ø               |
| Warranty                   | 2 years            |

| Variants                                                     | Reference | Awards |
|--------------------------------------------------------------|-----------|--------|
| Contura 596T Black<br>Stove color : Black Soapstone cladding | 50.8979   |        |
| Contura 596T Grey<br>Stove color : Grey Soapstone cladding   | 50.8980   |        |