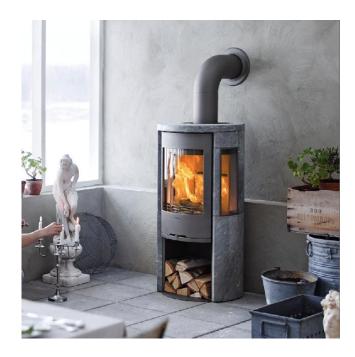

## **Technical data sheets**

Contura 556T Grey

Stove color: Grey Cast iron door, soapstone cladding

## Contura 556T

Available online at : https://carronlugon.ch/a/8960/