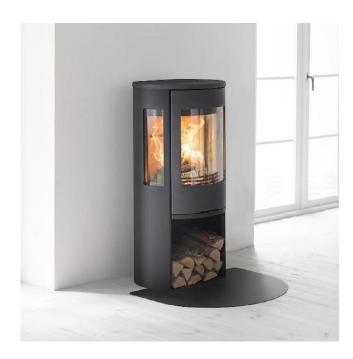

## Contura 556

| Rated power rating         | 5kW                |
|----------------------------|--------------------|
| Heating capacity           | ~300m <sup>3</sup> |
| Weight                     | 105kg              |
| Diameter / Flue gas outlet | 150Ø               |
| Warranty                   | 2 years            |