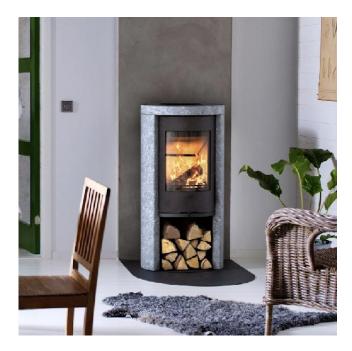

## Contura 520T

| Rated power rating         | 5kW                |
|----------------------------|--------------------|
| Heating capacity           | ~300m <sup>3</sup> |
| Weight                     | 221kg              |
| Diameter / Flue gas outlet | 150Ø               |
| Warranty                   | 2 years            |