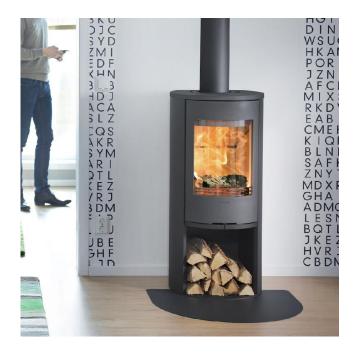

## Contura 510

| Rated power rating         | 5kW                |
|----------------------------|--------------------|
| Heating capacity           | ~300m <sup>3</sup> |
| Weight                     | 105kg              |
| Diameter / Flue gas outlet | 150Ø               |
| Warranty                   | 2 years            |