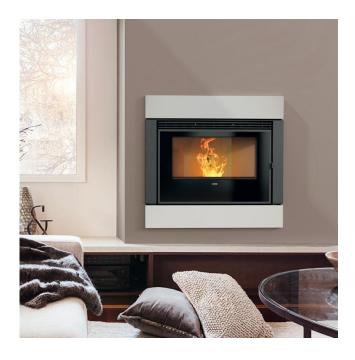

## Klover WAVE 90

| Rated power rating         | 8.6kW   |
|----------------------------|---------|
| Heating capacity           | ~200m³  |
| Weight                     | 155kg   |
| Tank capacity              | 20kg    |
| Diameter / Flue gas outlet | 80Ø     |
| Warranty                   | 5 years |

## Colours

| Noir | Perle | Bronze |
|------|-------|--------|
|------|-------|--------|

| Accessories                                                                      | Reference | Awards |
|----------------------------------------------------------------------------------|-----------|--------|
| Base with adjustable feet                                                        | 26.8085   |        |
| Outside fresh air kit                                                            | 2.9772    |        |
|                                                                                  |           |        |
| Variants                                                                         | Reference | Awards |
| WAVE 90 AIR<br>Standard: Wifi control, Remote control, Self-cleaning burner      | 26.8052   |        |
| WAVE 90 AIR WOOD<br>Standard: Wifi control, Remote control, Self-cleaning burner | 26.8053   |        |