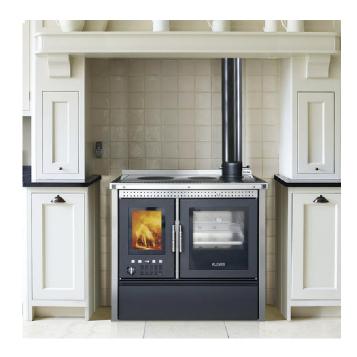

## Klover VESTA

| Rated power rating         | 13.8kW             |
|----------------------------|--------------------|
| Heating capacity           | ~340m <sup>3</sup> |
| Weight                     | 250kg              |
| Diameter / Flue gas outlet | 130Ø               |
| Warranty                   | 5 years            |

| Variants                                                                           | Reference | Awards |
|------------------------------------------------------------------------------------|-----------|--------|
| VESTA Wood stove with oven and hotplate Power rating: 13.8kW                       | 26.7995   |        |
| VESTA Wood stove with oven and cooking plate. Ceramic finish Power rating: 13.8 kW | 26.7996   |        |