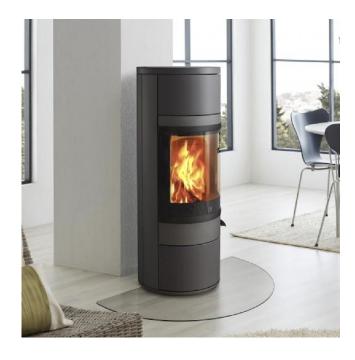

| Rated power rating         | 5kW                |
|----------------------------|--------------------|
| Heating capacity           | ~250m <sup>3</sup> |
| Weight                     | 117kg              |
| Diameter / Flue gas outlet | 150Ø               |

| Accessories                                                              | Reference | Awards |
|--------------------------------------------------------------------------|-----------|--------|
| Connection kit for direct air intake                                     | 29.2835   |        |
| Swivel tray (incompatible with heat storage kit)                         | 29.2851   |        |
| Soapstone top tray - exit on top                                         | 29.2852   |        |
|                                                                          |           |        |
| Variants                                                                 | Reference | Awards |
| Scan 83-1 black<br>Stove color: Black Black chopsticks and handle        | 29.2828   |        |
| Scan 83-2 black<br>Stove color: Black Brushed aluminum sticks and handle | 29.2830   |        |