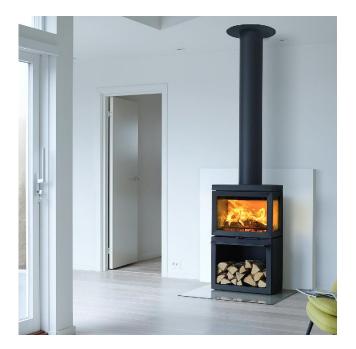

## Jotul F 520

| Rated power rating         | 7kW                |
|----------------------------|--------------------|
| Heating capacity           | ~350m <sup>3</sup> |
| Weight                     | 170kg              |
| Diameter / Flue gas outlet | 150Ø               |
| Warranty                   | 2 years            |