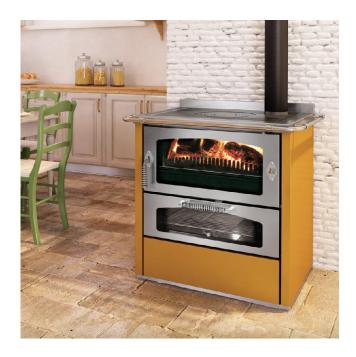

## From Manincor Domino D8

| Rated power rating         | 7.5kW   |
|----------------------------|---------|
| Weight                     | 195kg   |
| Diameter / Flue gas outlet | 130Ø    |
| Warranty                   | 2 years |

| Accessories                                                                      | Reference | Awards |
|----------------------------------------------------------------------------------|-----------|--------|
| 25mm spacer to measure (for built-in cooker) Stainless steel top, front and base | 9.9818    |        |
| Spring for the automatic closing of the fireplace door                           | 9.16456   |        |
|                                                                                  |           |        |
| Variants                                                                         | Reference | Awards |
| Domino D8 According to the appendix.                                             | 9.1680    |        |
| Domino D8 Maxi<br>According to the appendix.                                     | 9.1681    |        |