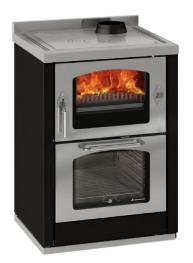

## From Manincor Domino D6 Maxi

| Rated power rating         | 5.5kW   |
|----------------------------|---------|
| Weight                     | 195kg   |
| Diameter / Flue gas outlet | 130Ø    |
| Warranty                   | 2 years |

| Accessories                                                                         | Reference | Awards |
|-------------------------------------------------------------------------------------|-----------|--------|
| 25mm spacer to measure (for built-in cooker)<br>Stainless steel top, front and base | 9.9818    |        |
| Spring for the automatic closing of the fireplace door                              | 9.16456   |        |
|                                                                                     |           |        |
| Variants                                                                            | Reference | Awards |
| Domino D6<br>According to the appendix.                                             | 9.1674    |        |
| Domino D6 Maxi<br>According to the appendix.                                        | 9.1675    |        |

## **Technical data sheets**

Available online at : https://carronlugon.ch/a/1675/