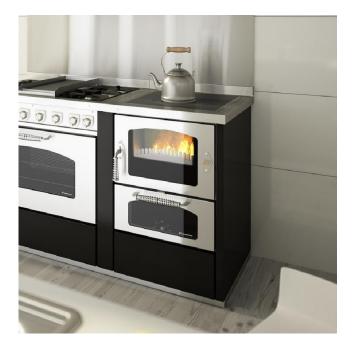

## From Manincor Domino D6

| Rated power rating         | 5.5kW   |
|----------------------------|---------|
| Weight                     | 195kg   |
| Diameter / Flue gas outlet | 130Ø    |
| Warranty                   | 2 years |

| Accessories                                                                         | Reference | Awards |
|-------------------------------------------------------------------------------------|-----------|--------|
| 25mm spacer to measure (for built-in cooker)<br>Stainless steel top, front and base | 9.9818    |        |
| Spring for the automatic closing of the fireplace door                              | 9.16456   |        |
|                                                                                     |           |        |
| Variants                                                                            | Reference | Awards |
| Domino D6<br>According to the appendix.                                             | 9.1674    |        |
| Domino D6 Maxi<br>According to the appendix.                                        | 9.1675    |        |